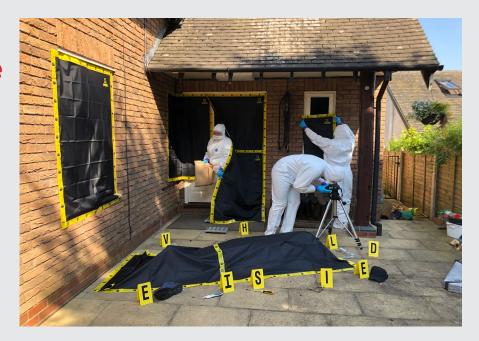

PRESERVING AND PROTECTING VITAL FORENSIC EVIDENCE

EVISHIELD can be used to preserve and protect vital forensic evidence by the first officers on-site, until forensic officers can attend for further analysis and collection.

## Preserve and Protect Evidence

By using EVISHIELD, the Forensic Team is proactively preserving and protecting evidence from all the elements and accidental contamination when time dependant, plus providing provable and continuity of evidence.