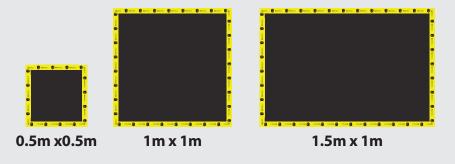

RVING AND PROTECTING VITAL FORENSIC EVIDENCE

EVISHIELD can be used to preserve and protect vital forensic evidence by the first officers on-site, until forensic officers can attend for further analysis and collection.

FOR.

WOTENTER CRIMESCENE-DO

## Preserve and Protect Evidence

By using EVISHIELD, the Forensic Team is proactively preserving and protecting evidence from all the elements and accidental contamination when time dependant, plus providing provable and continuity of evidence.





Telephone: 1300 813 931

Email: info@designedtostick.com.au

www.designedtostick.com.au



## **The Product**

a tamper evident seal around its edges for adhesive application to surfaces surrounding the evidence.





Scan this QR code to see the EVISHIELD in action



## **Available in 3 sizes**



## **Packaging**

Each EVISHIELD is packaged in a single-use sealed bag with handles for ease of deployment. Instructions are printed on the bag.

Each bag contains an EVISHIELD and two pairs of gloves







Telephone: 1300 813 931

info@designedtostick.com.au

www.designedtostick.com.au