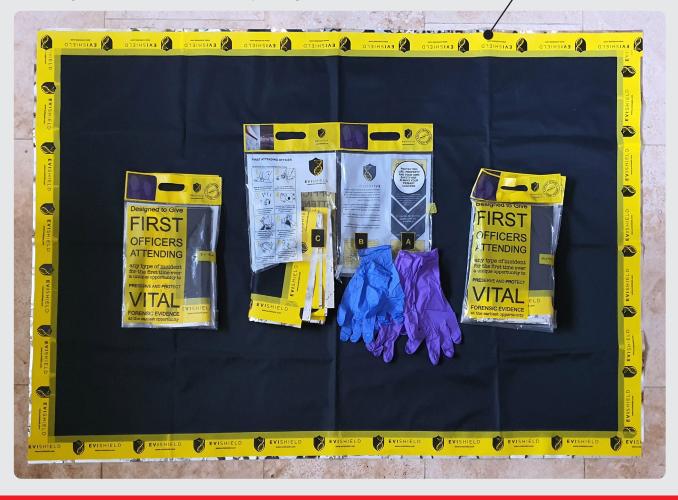

## **Packaging**

Each EVISHIELD is packaged in a single-use sealed bag with handles for ease of deployment. Instructions are printed on the bag.

Each bag contains an EVISHIELD and two pairs of gloves

Telephone: 1300 813 931