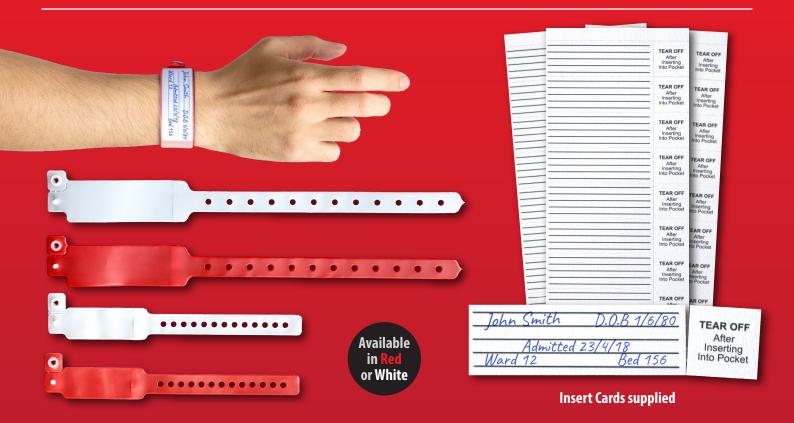

# **Quick. Easy. Convenient.**

Our Insert Wristband provides a quick, easy way to securely protect patient data. Each wristband is specially constructed with an opening in the back where a handwritten or printed insert card can be inserted. The opening design provides the insert card with protection, while remaining clear and visible from the front.

# **Features**

- Soft Material
- · Bold in-snap closure
- Easy insert card supplied
- Latex free
- Phthalate Free
- Size adjustable and secure
- MRI safe

# Sizing

ADULT BAND: 255mm x 25mm INSERT CARD: 60mm x 22mm

BARIATRIC BAND: 255mm x 25mm INSERT CARD: 60mm x 22mm

PAEDIATRIC BAND: 255mm x 25mm INSERT CARD: 60mm x 22mm

INFANT BAND: 155mm x 18mm INSERT CARD: 40mm x 15mm